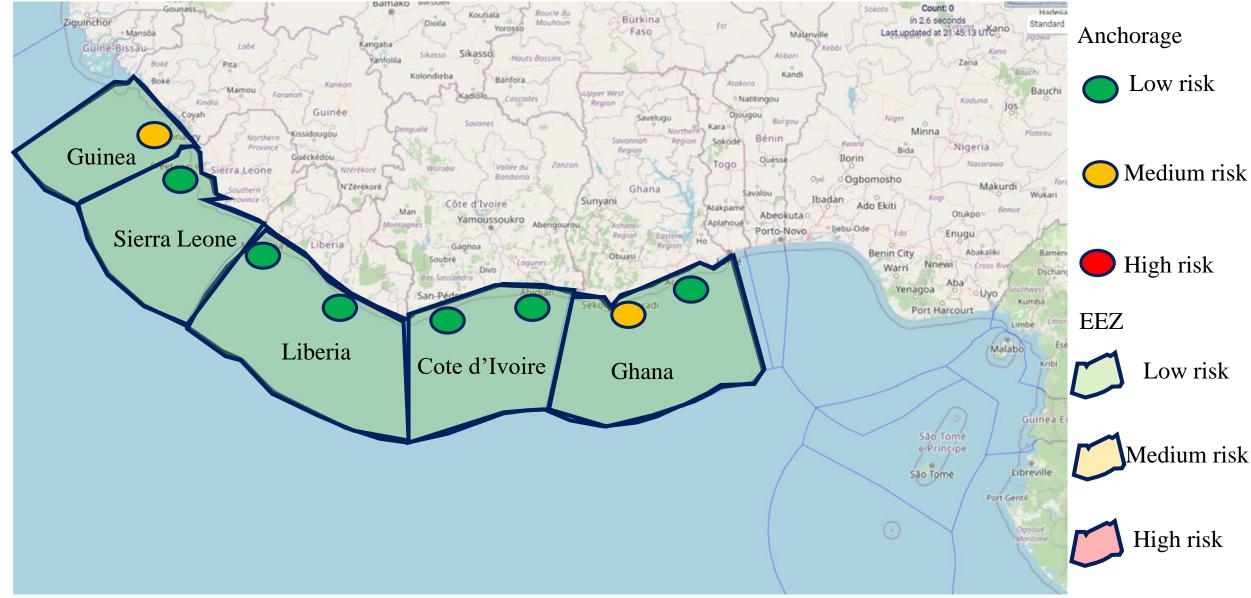

## MARITIME RISK ANALYSIS ARMED ROBERRY AND PIRACY – ZONE F

## FORECAST FOR THE COMING WEEK

• Maritime Zone F is expected to be relatively safe.

• However pirate attacks in the EEZ likely.

• Armed Robbery is also likely in Anchorages.