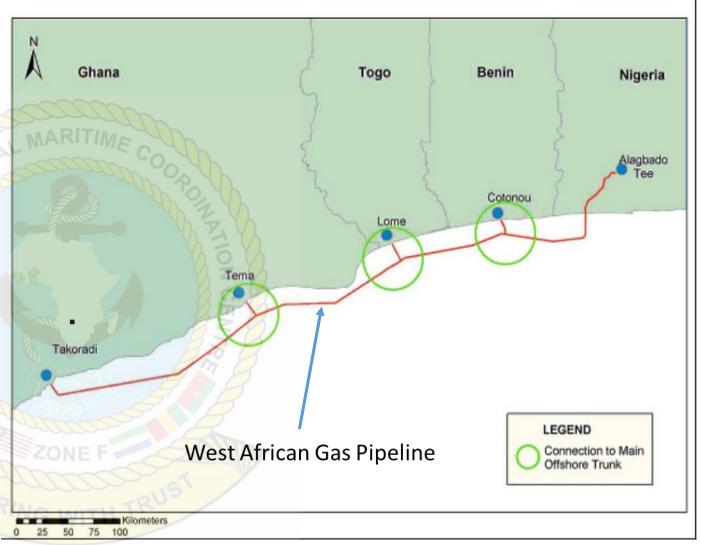

#### West African Gas Pipeline

- The West African Gas pipeline extends from Takoradi in Ghana to Nigeria. The pipeline since its installation has experienced periodic breakages due to fishing and anchoring activities on the pipeline.
- The position of the pipeline is shown on maritime charts.
- All vessels transiting the coastal areas between Ghana and Nigeria are to avoid anchoring and fishing within the pipeline protective zone.